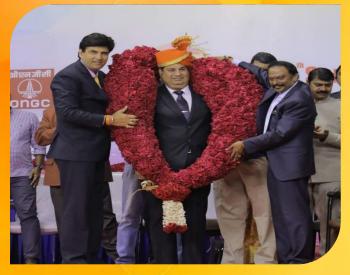

## TAMIL NADU STATE VOLLEYBALL ASSOCIATION

From 02<sup>nd</sup> to 10<sup>th</sup> January 2019

J. N. Stadium, SRM Institute of Science and Technology & Velammal School, Chennai TN

Hon'ble Mr. Rajeev Mehta, Secretary General, Indian Olympic Association being welcomed by Mr. S. Vasudevan, President, VFI and Mr. Ramavtar Singh Jakhar, Secretary General, VFI during the opening ceremony Hon'ble Mr. Essa Hamza Alfailakawi, Executive Vice-President, FIVB & AVC being welcomed by Mr. S. Vasudevan, President, VFI and Mr. Ramavtar Singh Jakhar, Secretary General, VFI during the opening ceremony

I specially thanks Mr. Essa Hamza Alfailakawi, Executive Vice-President, FIVB & AVC and Mr. Rajeev Mehta, Secretary General, India Olympic Association for accepting our invitation and attending the opening ceremony.

This is the proud moment for Volleyball Federation of India that this championship was inaugurated by hands of Mr. Rajeev Mehta, Secretary General, Indian Olympic Association and in esteem presence of Mr. ESSA HAMZA ALFAILAKAWI, Executive Vice President, FIVB & AVC.