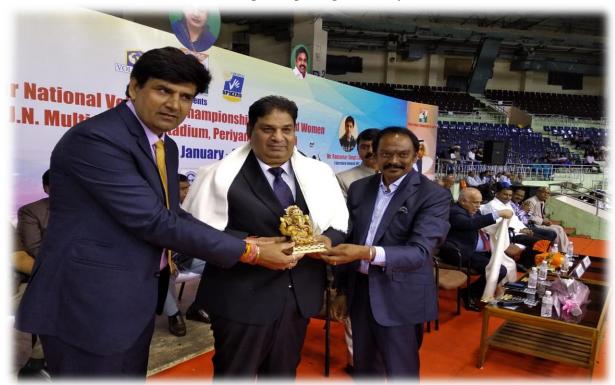

## TAMIL NADU STATE VOLLEYBALL ASSOCIATION

From 02<sup>nd</sup> to 10<sup>th</sup> January 2019

J. N. Stadium, SRM Institute of Science and Technology & Velammal School, Chennai TN

Hon'ble Mr. Rajeev Mehta, Secretary General, Indian Olympic Association being welcomed by Mr. S. Vasudevan, President, VFI and Mr. Ramavtar Singh Jakhar, Secretary General, VFI during the opening ceremony Hon'ble Mr. Essa Hamza Alfailakawi, Executive Vice-President, FIVB & AVC being welcomed by Mr. S. Vasudevan, President, VFI and Mr. Ramavtar Singh Jakhar, Secretary General, VFI during the opening ceremony

I specially thanks Mr. Essa Hamza Alfailakawi, Executive Vice-President, FIVB & AVC and Mr. Rajeev Mehta, Secretary General, India Olympic Association for accepting our invitation and attending the opening ceremony.

This is the proud moment for Volleyball Federation of India that this championship was inaugurated by hands of Mr. Rajeev Mehta, Secretary General, Indian Olympic Association and in esteem presence of Mr. ESSA HAMZA ALFAILAKAWI, Executive Vice President, FIVB & AVC.