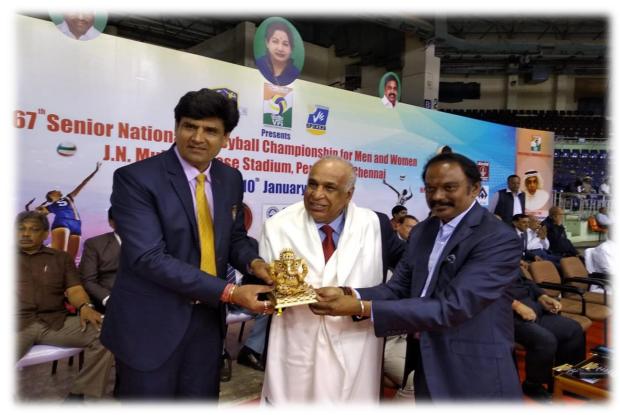

## TAMIL NADU STATE VOLLEYBALL ASSOCIATION

From 02<sup>nd</sup> to 10<sup>th</sup> January 2019

J. N. Stadium, SRM Institute of Science and Technology & Velammal School, Chennai TN

Hon'ble Mr. Rajeev Mehta, Secretary General, Indian Olympic Association being welcomed by Mr. S. Vasudevan, President, VFI and Mr. Ramavtar Singh Jakhar, Secretary General, VFI during the opening ceremony Hon'ble Mr. Essa Hamza Alfailakawi, Executive Vice-President, FIVB & AVC being welcomed by Mr. S. Vasudevan, President, VFI and Mr. Ramavtar Singh Jakhar, Secretary General, VFI during the opening ceremony

I specially thanks Mr. Essa Hamza Alfailakawi, Executive Vice-President, FIVB & AVC and Mr. Rajeev Mehta, Secretary General, India Olympic Association for accepting our invitation and attending the opening ceremony.

This is the proud moment for Volleyball Federation of India that this championship was inaugurated by hands of Mr. Rajeev Mehta, Secretary General, Indian Olympic Association and in esteem presence of Mr. ESSA HAMZA ALFAILAKAWI, Executive Vice President, FIVB & AVC.