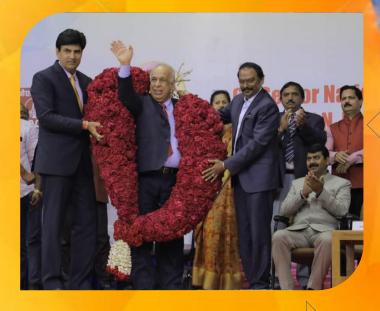

## TAMIL NADU STATE VOLLEYBALL ASSOCIATION

From 02<sup>nd</sup> to 10<sup>th</sup> January 2019

J. N. Stadium, SRM Institute of Science and Technology & Velammal School, Chennai TN

Hon'ble Mr. Rajeev Mehta, Secretary General, Indian Olympic Association being welcomed by Mr. S. Vasudevan, President, VFI and Mr. Ramavtar Singh Jakhar, Secretary General, VFI during the opening ceremony Hon'ble Mr. Essa Hamza Alfailakawi, Executive Vice-President, FIVB & AVC being welcomed by Mr. S. Vasudevan, President, VFI and Mr. Ramavtar Singh Jakhar, Secretary General, VFI during the opening ceremony

I specially thanks Mr. Essa Hamza Alfailakawi, Executive Vice-President, FIVB & AVC and Mr. Rajeev Mehta, Secretary General, India Olympic Association for accepting our invitation and attending the opening ceremony.

This is the proud moment for Volleyball Federation of India that this championship was inaugurated by hands of Mr. Rajeev Mehta, Secretary General, Indian Olympic Association and in esteem presence of Mr. ESSA HAMZA ALFAILAKAWI, Executive Vice President, FIVB & AVC.