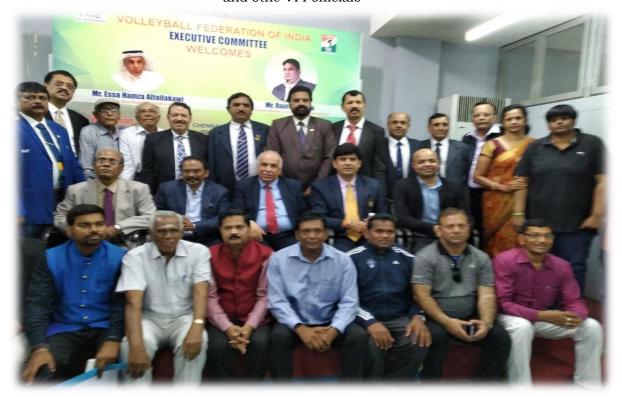

## TAMIL NADU STATE VOLLEYBALL ASSOCIATION

From 02<sup>nd</sup> to 10<sup>th</sup> January 2019

J. N. Stadium, SRM Institute of Science and Technology & Velammal School, Chennai TN

Hon'ble Mr. Rajeev Mehta, Secretary General, Indian Olympic Association being welcomed by Mr. S. Vasudevan, President, VFI and Mr. Ramavtar Singh Jakhar, Secretary General, VFI during the opening ceremony Hon'ble Mr. Essa Hamza Alfailakawi, Executive Vice-President, FIVB & AVC being welcomed by Mr. S. Vasudevan, President, VFI and Mr. Ramavtar Singh Jakhar, Secretary General, VFI during the opening ceremony

I specially thanks Mr. Essa Hamza Alfailakawi, Executive Vice-President, FIVB & AVC and Mr. Rajeev Mehta, Secretary General, India Olympic Association for accepting our invitation and attending the opening ceremony.

This is the proud moment for Volleyball Federation of India that this championship was inaugurated by hands of Mr. Rajeev Mehta, Secretary General, Indian Olympic Association and in esteem presence of Mr. ESSA HAMZA ALFAILAKAWI, Executive Vice President, FIVB & AVC.